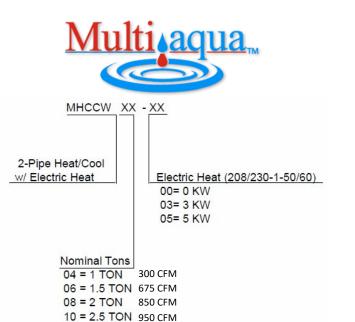

| XX- | CWA2- | XX |
|-----|-------|----|
|     |       |    |

 Nominal BTUH

 18 = 18,000
 672 CFM

 24 = 24,000
 912 CFM

 36 = 36,000
 1200 CFM

 48 = 48,000
 1776 CFM

 60 = 60,000
 2073 CFM

| 2- <u>xx</u> | KW Electric Heat                |
|--------------|---------------------------------|
|              | 00 = 0KW                        |
|              | 05 = 5KW                        |
|              | 08 = 8KW                        |
|              | 10 = 10KW                       |
|              | 15 = 15KW                       |
|              | 20 = 20KW                       |
| 2-           | Pipe Heat/Cool W/ Electric Heat |