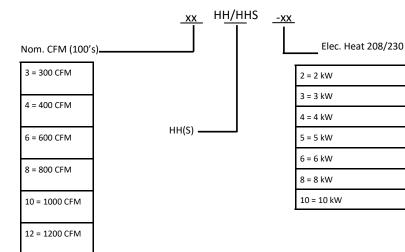

12 = 3 TON 1200 CFM

HBC

XX

|                 | 701      |
|-----------------|----------|
| Nom. CFM (100's | 5)       |
| 3 = 300 CFM     |          |
| 4 = 400 CFM     |          |
| 6 = 600 CFM     |          |
| 5 = 500 CFM     | HBC(X) - |
| 8 = 800 CFM     |          |
| 10 = 1000 CFM   |          |
| 13 = 1400 CFM   |          |
|                 |          |

| <u>-x,x</u> | —— Elec. Heat  |
|-------------|----------------|
|             | 3-COOL OR HEAT |
|             | 4—COOL OR HEAT |
|             | 3-COOL, 1-HEAT |
|             | 3-COOL, 2-HEAT |
|             | 4-COOL, 1-HEAT |