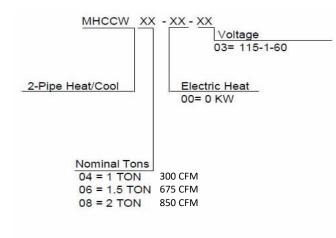

| XX- | CWA2- | XX |
|-----|-------|----|
|     |       |    |

 Nominal BTUH

 18 = 18,000
 672 CFM

 24 = 24,000
 912 CFM

 36 = 36,000
 1200 CFM

 48 = 48,000
 1776 CFM

 60 = 60,000
 2073 CFM

| 2- <u>xx</u> | KW Electric Heat                |
|--------------|---------------------------------|
|              | 00 = 0KW                        |
|              | 05 = 5KW                        |
|              | 08 = 8KW                        |
|              | 10 = 10KW                       |
|              | 15 = 15KW                       |
|              | 20 = 20KW                       |
| 2-           | Pipe Heat/Cool W/ Electric Heat |